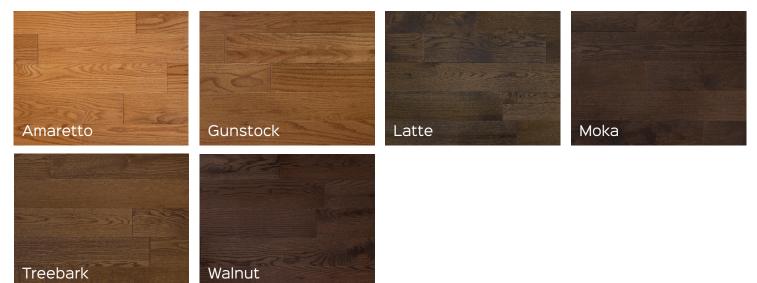

## **Contemporary Collection**

Always fashionable. Our Contemporary collection of 4 1/4" solid hardwood flooring comes with a high sheen and a traditional smooth finish to achieve their classic and always popular appeal.