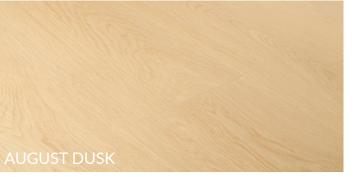

The Bliss Collection is currently our most high-end vinyl product, constructed from Wood Plastic Composite, which is warmer to touch relative to most other vinyl products on the market today. Each color was picked for its popular, trendy design and robust locking system. To maintain durability and strength, Bliss WPC comes in extra wide 9inch planks and 5ft in length at 7mm thick with 1.5mm of cork underlayment.

0.55mm/22mil UV Lacqured Matte Medium 26.41 On, above, or below grade Välinge 5G Click 18°C - 27°C 35%-55% Suitable (with limitations)

7.0mm WPC + 1.5mm CORK

5ft x 9in x 8.5mm