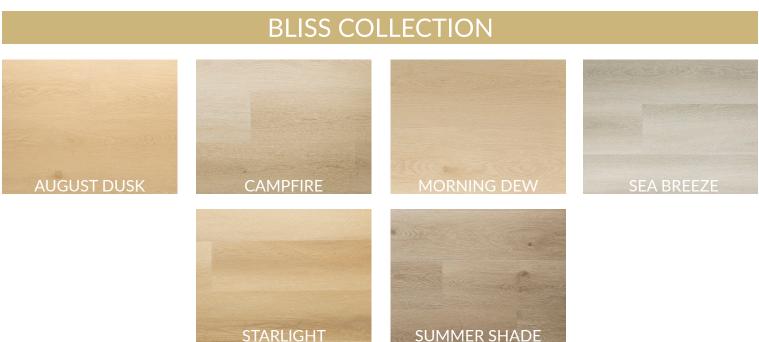

The Bliss Collection is currently our most high-end vinyl product, constructed from Wood Plastic Composite, which is warmer to touch relative to most other vinyl products on the market today. Each color was picked for its popular, trendy design and robust locking system. To maintain durability and strength, Bliss WPC comes in extra wide 9inch planks and 5ft in length at 7mm thick with 1.5mm of cork underlayment.