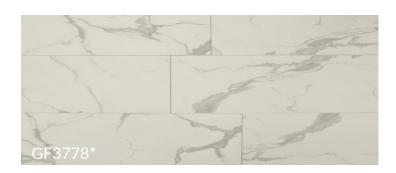

## VINYL TILE COLLECTION

The SPC Vinyl Tile collection is designed for convenience and functionality. The Drop-Lock-Click system is used for easy installation which also allows for the possibility of float installation on top of existing tiles. With a great color selection, this collection is ideal in bathrooms, kitchens, or other rooms that may come in contact with water.

## **ADDITIONAL DETAILS**

4.0mm SPC + 1.0mm EVA Structure 12" x 24" x 5.0mm/ 12" x 24" x 5.5mm\* **Dimensions** 0.3mm(12mil)/0.5mm(20mil)\* Wear Layer Finish **UV** Lacqured Gloss Level Matte **Colour Variation** Medium 22.65/20.026\* Sq feet per box **Installation Options** On, above, or below grade **Locking System** Drop-Lock 18°C - 27°C Ideal Temperature Range **Relative Humidity** 35%-55% Radiant Heat Suitable (with limitations)