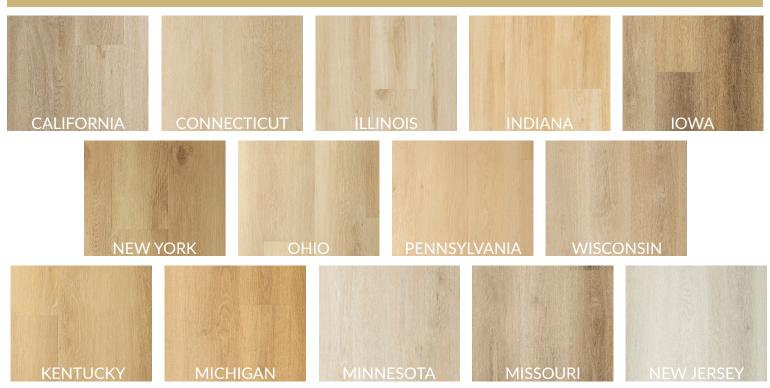

## **CONTINENTAL COLLECTION**

Our new 6.0mm SPC Vinyl Continental Collection has a strong emphasis on trendy light coloured tones to positively brighten up your space. Perfect for basements, condos, & homes - even in areas that may come in contact with some water or other liquids. Our Continental Collection also comes with preattached 1mm soundrated underpads, which is acceptable for most condos (each condominium property management sets their own requirements for sound ratings). Please contact your condo management for details.

CALIFORNIA