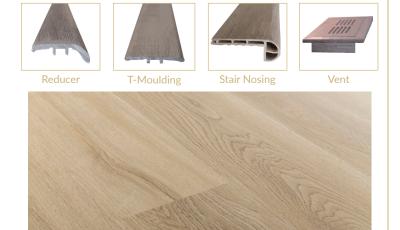

## **CONTINENTAL COLLECTION**



Our new 6.0mm SPC Vinyl Continental Collection has a strong emphasis on trendy light coloured tones to positively brighten up your space. Perfect for basements, condos, & homes - even in areas that may come in contact with some water or other liquids. Our Continental Collection also comes with preattached 1mm soundrated underpads, which is acceptable for most condos (each condominium property management sets their own requirements for sound ratings). Please contact your condo management for details.

## **AVAILABLE ACCESSORIES**



## **ADDITIONAL DETAILS**

5.0mm SPC + 1.0mm EVA Structure **Dimensions** 5ft x 7in x 6mm Veneer Thickness 0.3mm/12mil Finish **UV** Lacqured Gloss Level Matte Colour Variation Medium Sq feet per box 23.62 Installation Options On, above, or below grade Locking System Drop-lock 18°C - 27°C Ideal Temperature Range Relative Humidity 35%-55% Radiant Heat Suitable (with limitations)



CALIFORNIA