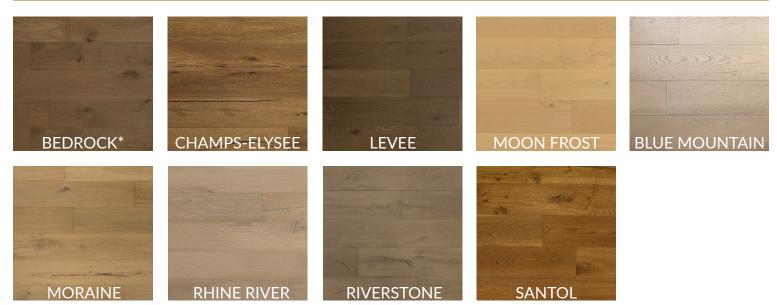

## METROPOLITAN COLLECTION

Our avant-garde Metropolitan Collection offers a beautiful and dynamic range in style. The neutral coloured engineered oak floors are all 7-1/2" wide, with the vast majority of planks being 6' long. The floors are naturally cracked and deep brushed with hard filler to give them their unique and signature look.