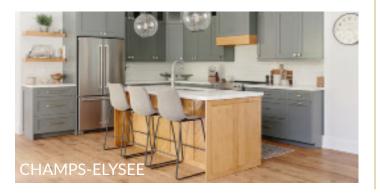

## METROPOLITAN COLLECTION

Our avant-garde Metropolitan Collection offers a beautiful and dynamic range in style. The neutral coloured engineered oak floors are all 7-1/2" wide, with the vast majority of planks being 6' long. The floors are naturally cracked and deep brushed with hard filler to give them their unique and signature look.