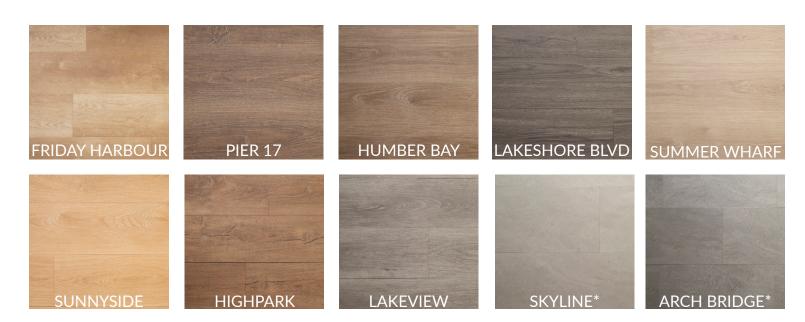

## **ULTIMATE COLLECTION**

Grandeur's commercial-grade looselay vinyl stands as one of the most resilient flooring options on the market. Boasting a 5mm thickness and offered in an extensive range of colors, this Ultimate Collection is adaptable for various projects and purposes. Featuring a wear layer of up to 0.7mm/28mil thickness, currently the market's thickest, enhanced with ceramic bead coating for unparalleled performance and endurance. Effortless to install and maintain, Grandeur's looselay vinyl is a top choice for both residential and commercial settings.