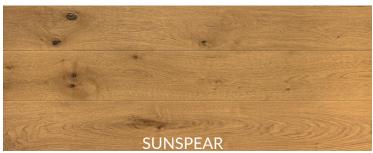

## **CROWN LAND COLLECTION**

Our popular Crown Land Collection of oak engineered flooring is bandsaw-marked and offers a durable 4mm veneer. Through the labour-intensive manufacturing process, the planks are smoked, saw-marked, and hand-sanded to achieve a beautiful standout colour that looks rich and gorgeous while still maintaining the natural beauty of the wood.