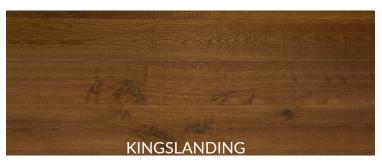

## **CROWN LAND COLLECTION**

Our popular Crown Land Collection of oak engineered flooring is bandsaw-marked and offers a durable 4mm veneer. Through the labour-intensive manufacturing process, the planks are smoked, saw-marked, and hand-sanded to achieve a beautiful standout colour that looks rich and gorgeous while still maintaining the natural beauty of the wood.