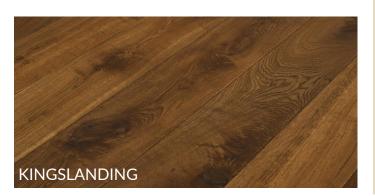

## **CROWN LAND COLLECTION**

Our popular Crown Land Collection of oak engineered flooring is bandsaw-marked and offers a durable 4mm veneer. Through the labour-intensive manufacturing process, the planks are smoked, saw-marked, and hand-sanded to achieve a beautiful standout colour that looks rich and gorgeous while still maintaining the natural beauty of the wood.