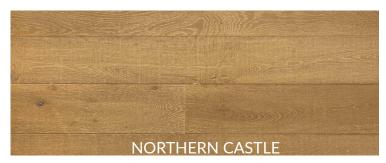

## **CROWN LAND COLLECTION**

Our popular Crown Land Collection of oak engineered flooring is bandsaw-marked and offers a durable 4mm veneer. Through the labour-intensive manufacturing process, the planks are smoked, saw-marked, and hand-sanded to achieve a beautiful standout colour that looks rich and gorgeous while still maintaining the natural beauty of the wood.