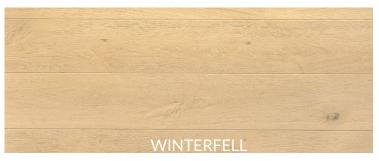

## **CROWN LAND COLLECTION**

Our popular Crown Land Collection of oak engineered flooring is bandsaw-marked and offers a durable 4mm veneer. Through the labour-intensive manufacturing process, the planks are smoked, saw-marked, and hand-sanded to achieve a beautiful standout colour that looks rich and gorgeous while still maintaining the natural beauty of the wood.