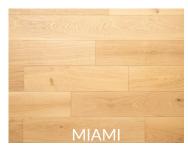

## **SUNSHINE COLLECTION**

The Sunshine Collection -- Grandeur's most vibrant collection of European oak engineered flooring. This collection features a stunning smoked & wire brushed texture and boasts an impressive 4mm veneer. Each plank in this collection undergoes a meticulous process, starting with several rounds of smoking to attain its striking and vibrant colors. Once the desired color is achieved, the smoking process is completed. Wire brushing is then lightly applied to enhance the innate beauty of the wood's natural grain.

## **ADDITIONAL DETAILS**

**Species** Oak Structure Multi-layered Engineered Dimensions 6" x 3/4" x RL Veneer Thickness 4.0mm Finish **UV** Lacquered **Texture** Smoked & Wirebrushed Gloss Level Matte Colour Variation Low-Medium 18.41 Sq feet per box Grade **ABCD Installation Options** On, above, or below grade Limited Warranty 35 Years Residential Ideal Temperature Range 18°C - 27°C