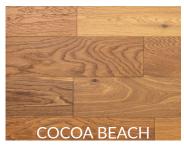

## **SUNSHINE COLLECTION**

The Sunshine Collection -- Grandeur's most vibrant collection of European oak engineered flooring. This collection features a stunning smoked & wire brushed texture and boasts an impressive 4mm veneer. Each plank in this collection undergoes a meticulous process, starting with several rounds of smoking to attain its striking and vibrant colors. Once the desired color is achieved, the smoking process is completed. Wire brushing is then lightly applied to enhance the innate beauty of the wood's natural grain.

## **ADDITIONAL DETAILS**

**Species** Oak Structure Multi-layered Engineered Dimensions 6" x 3/4" x RL Veneer Thickness 4.0mm Finish **UV** Lacquered **Texture** Smoked & Wirebrushed Gloss Level Matte Colour Variation Low-Medium 18.41 Sq feet per box Grade **ABCD Installation Options** On, above, or below grade Limited Warranty 35 Years Residential Ideal Temperature Range 18°C - 27°C