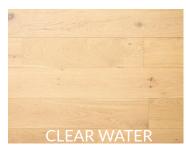

## **SUNSHINE COLLECTION**

The Sunshine Collection -- Grandeur's most vibrant collection of European oak engineered flooring. This collection features a stunning smoked & wire brushed texture and boasts an impressive 4mm veneer. Each plank in this collection undergoes a meticulous process, starting with several rounds of smoking to attain its striking and vibrant colors. Once the desired color is achieved, the smoking process is completed. Wire brushing is then lightly applied to enhance the innate beauty of the wood's natural grain.

## **ADDITIONAL DETAILS**

**Species** Oak Structure Multi-layered Engineered Dimensions 6" x 3/4" x RL Veneer Thickness 4.0mm Finish **UV** Lacquered **Texture** Smoked & Wirebrushed Gloss Level Matte Colour Variation Low-Medium 18.41 Sq feet per box Grade **ABCD Installation Options** On, above, or below grade Limited Warranty 35 Years Residential Ideal Temperature Range 18°C - 27°C