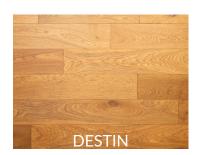

## **SUNSHINE COLLECTION**

The Sunshine Collection -- Grandeur's most vibrant collection of European oak engineered flooring. This collection features a stunning smoked & wire brushed texture and boasts an impressive 4mm veneer. Each plank in this collection undergoes a meticulous process, starting with several rounds of smoking to attain its striking and vibrant colors. Once the desired color is achieved, the smoking process is completed. Wire brushing is then lightly applied to enhance the innate beauty of the wood's natural grain.

## **ADDITIONAL DETAILS**

**Species** Oak Structure Multi-layered Engineered Dimensions 6" x 3/4" x RL Veneer Thickness 4.0mm Finish **UV** Lacquered **Texture** Smoked & Wirebrushed Gloss Level Matte Colour Variation Low-Medium 18.41 Sq feet per box Grade **ABCD Installation Options** On, above, or below grade Limited Warranty 35 Years Residential Ideal Temperature Range 18°C - 27°C