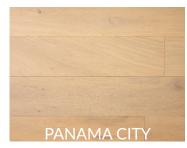

## **SUNSHINE COLLECTION**

The Sunshine Collection -- Grandeur's most vibrant collection of European oak engineered flooring. This collection features a stunning smoked & wire brushed texture and boasts an impressive 4mm veneer. Each plank in this collection undergoes a meticulous process, starting with several rounds of smoking to attain its striking and vibrant colors. Once the desired color is achieved, the smoking process is completed. Wire brushing is then lightly applied to enhance the innate beauty of the wood's natural grain.

## **ADDITIONAL DETAILS**

**Species** Oak Structure Multi-layered Engineered Dimensions 6" x 3/4" x RL Veneer Thickness 4.0mm Finish **UV** Lacquered **Texture** Smoked & Wirebrushed Gloss Level Matte Colour Variation Low-Medium 18.41 Sq feet per box Grade **ABCD Installation Options** On, above, or below grade Limited Warranty 35 Years Residential Ideal Temperature Range 18°C - 27°C