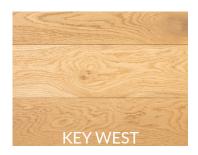

## **SUNSHINE COLLECTION**

The Sunshine Collection -- Grandeur's most vibrant collection of European oak engineered flooring. This collection features a stunning smoked & wire brushed texture and boasts an impressive 4mm veneer. Each plank in this collection undergoes a meticulous process, starting with several rounds of smoking to attain its striking and vibrant colors. Once the desired color is achieved, the smoking process is completed. Wire brushing is then lightly applied to enhance the innate beauty of the wood's natural grain.

## **ADDITIONAL DETAILS**

**Species** Oak Structure Multi-layered Engineered Dimensions 6" x 3/4" x RL Veneer Thickness 4.0mm Finish **UV** Lacquered **Texture** Smoked & Wirebrushed Gloss Level Matte Colour Variation Low-Medium 18.41 Sq feet per box Grade **ABCD Installation Options** On, above, or below grade Limited Warranty 35 Years Residential Ideal Temperature Range 18°C - 27°C