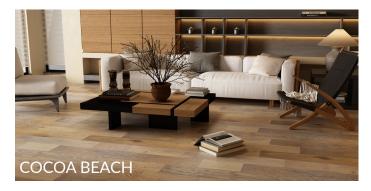

## **SUNSHINE COLLECTION**

The Sunshine Collection -- Grandeur's most vibrant collection of European oak engineered flooring. This collection features a stunning smoked & wire brushed texture and boasts an impressive 4mm veneer. Each plank in this collection undergoes a meticulous process, starting with several rounds of smoking to attain its striking and vibrant colors. Once the desired color is achieved, the smoking process is completed. Wire brushing is then lightly applied to enhance the innate beauty of the wood's natural grain.